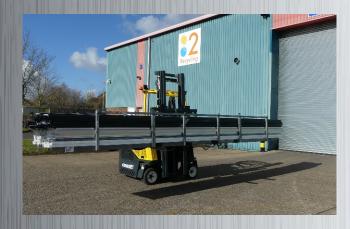

## Type CR Cradle

2 Recycling Limited

Orange House, Swingbridge Road, Grantham, Lincolnshire. NG31 7XT

## Ideal For Long Lengths & Surplus Stock

Do you get large oversize scrap? If so, we can handle all sizes of oversize and surplus stock which needs cutting down, and what's more, we never charge to cut it. You get the same price regardless of size.

We have our own bespoke cradles in which to load your long lengths.

Our new Type CR - cradles

5000mm(L) x 900mm(W) x 742mm(H)