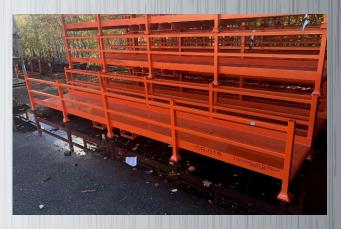

## Type CR Cradle

2 Recycling Limited

Orange House, Swingbridge Road, Grantham, Lincolnshire. NG31 7XT

We have our own bespoke cradles in which to load your long lengths.

Our new Type CR - cradles

5000mm(L) x 900mm(W) x 742mm(H)