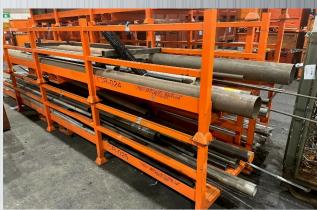

## Type CR Cradle

2 Recycling Limited

Orange House, Swingbridge Road, Grantham, Lincolnshire. NG31 7XT

We have our own bespoke cradles in which to load your long lengths.

Our new Type CR - cradles

5000mm(L) x 900mm(W) x 742mm(H)